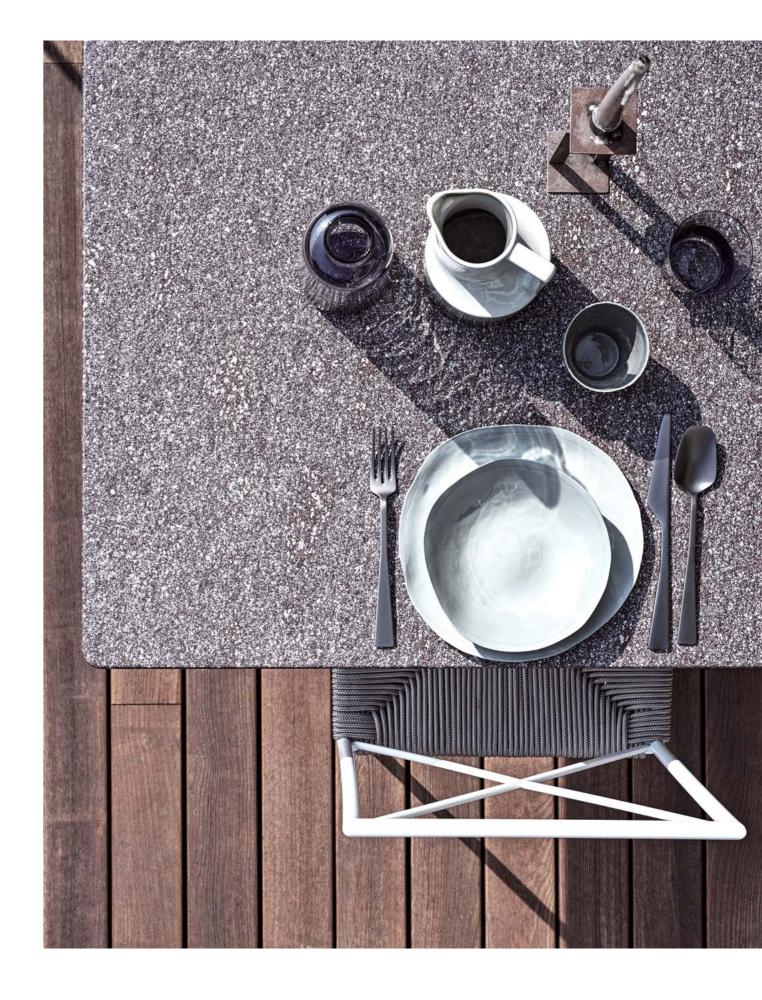

Detail of the different table tops, in Pietra del Cardoso, Beola argentata and porphyry (above). Poised for poolside cocktails, the Peter Outdoor lounge chairs with matching footstools and Phuket woven ottoman are comfortable and inviting (opposite page)