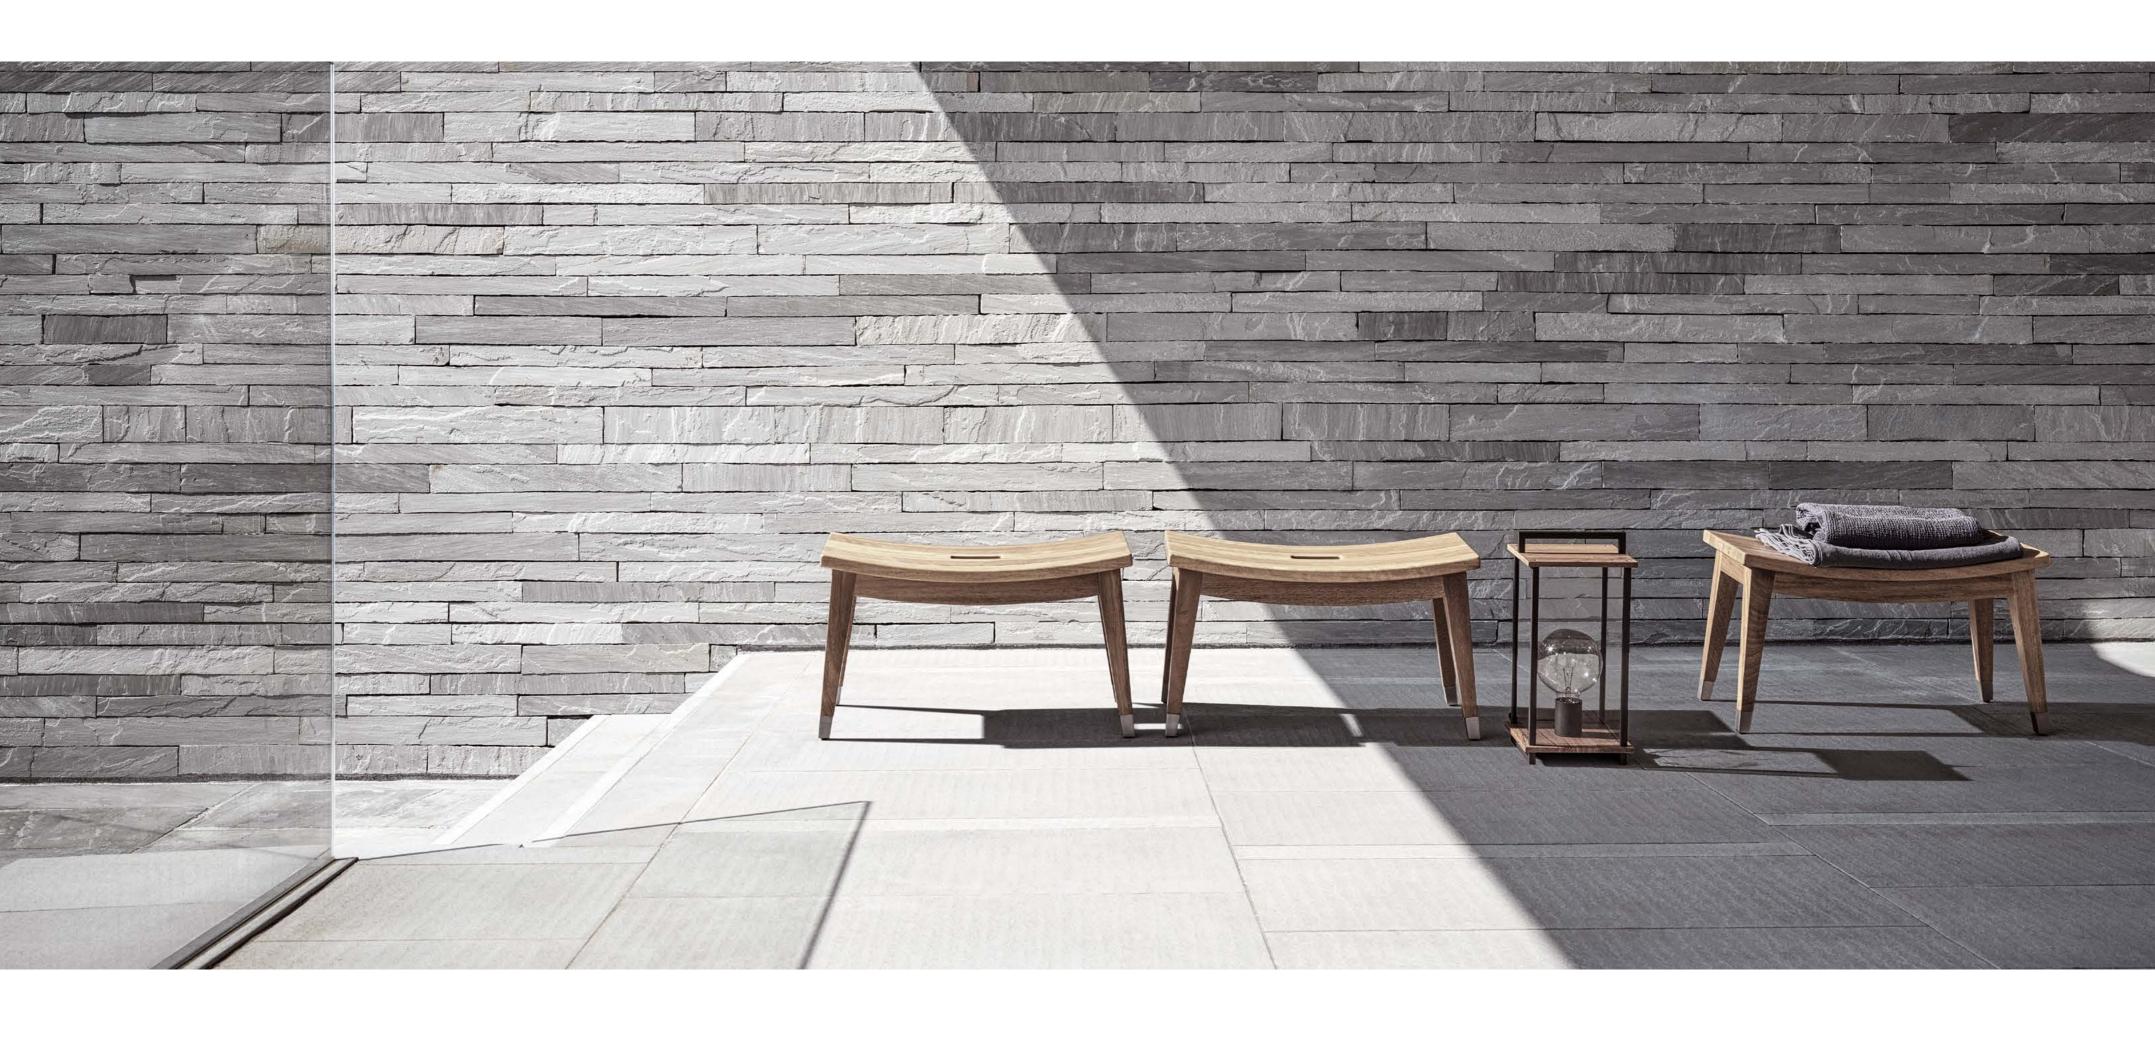

Aligned in the passageway, three handy Lotus stools to hold pool towels ready for guests. A chic and simple way to make everyone feel right at home (p.16/17). Thomas Outdoor armchair in iroko with sky-blue and grey checked fabric upholstery (opposite page and above)