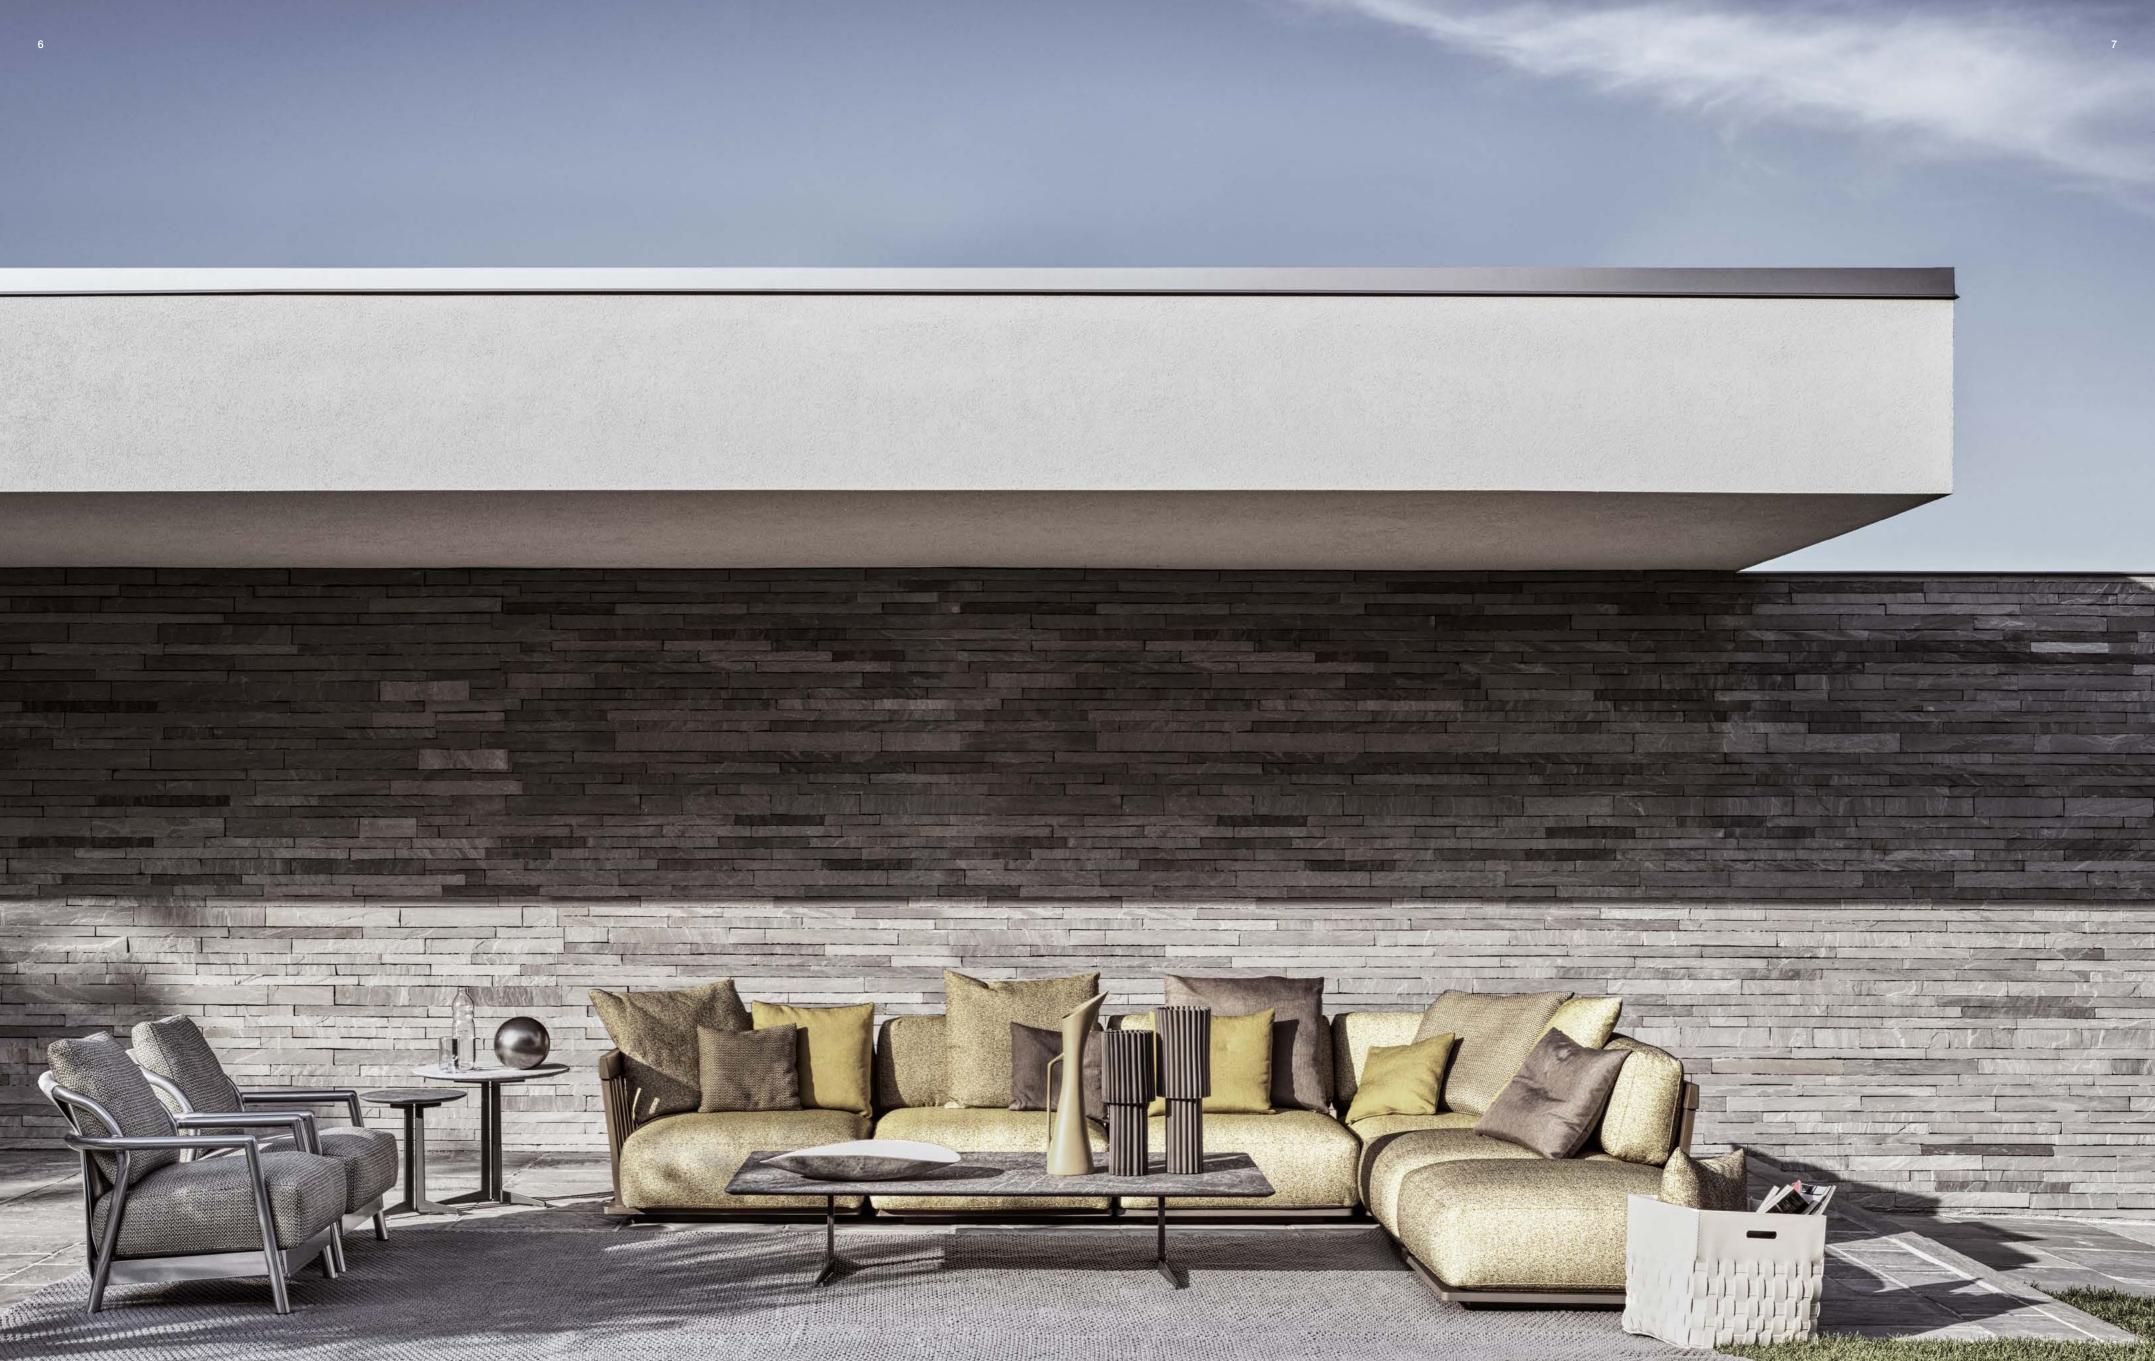

# BY THE LAKE

modern stone and glass architecture overlooking the lake

All-white for the Cesta Outdoor accessory and the Bangkok ottoman, both featuring elegant woven designs. An enchanting corner setting also allows sophisticated living outdoor (p.5). The Zante sectional sofa, with iroko wood structure, stained grey and upholstered in a citron and grey micro jacquard fabric stands out against the stacked stone wall, the ideal backdrop for maxi outdoor living. The rectangular Fly Outdoor coffee table and round side tables are topped in Pietra del Cardoso and Beola argentata. The pair of Alison Outdoor small armchairs have an extruded aluminum structure; the Colorado rug is shown here in slate color (p.6/7). Detail of Alison Outdoor small armchairs with aluminum structure and backrest in polyurethane rubber (opposite page). Detail of the Zante sofa structure crafted entirely of solid iroko wood (above)