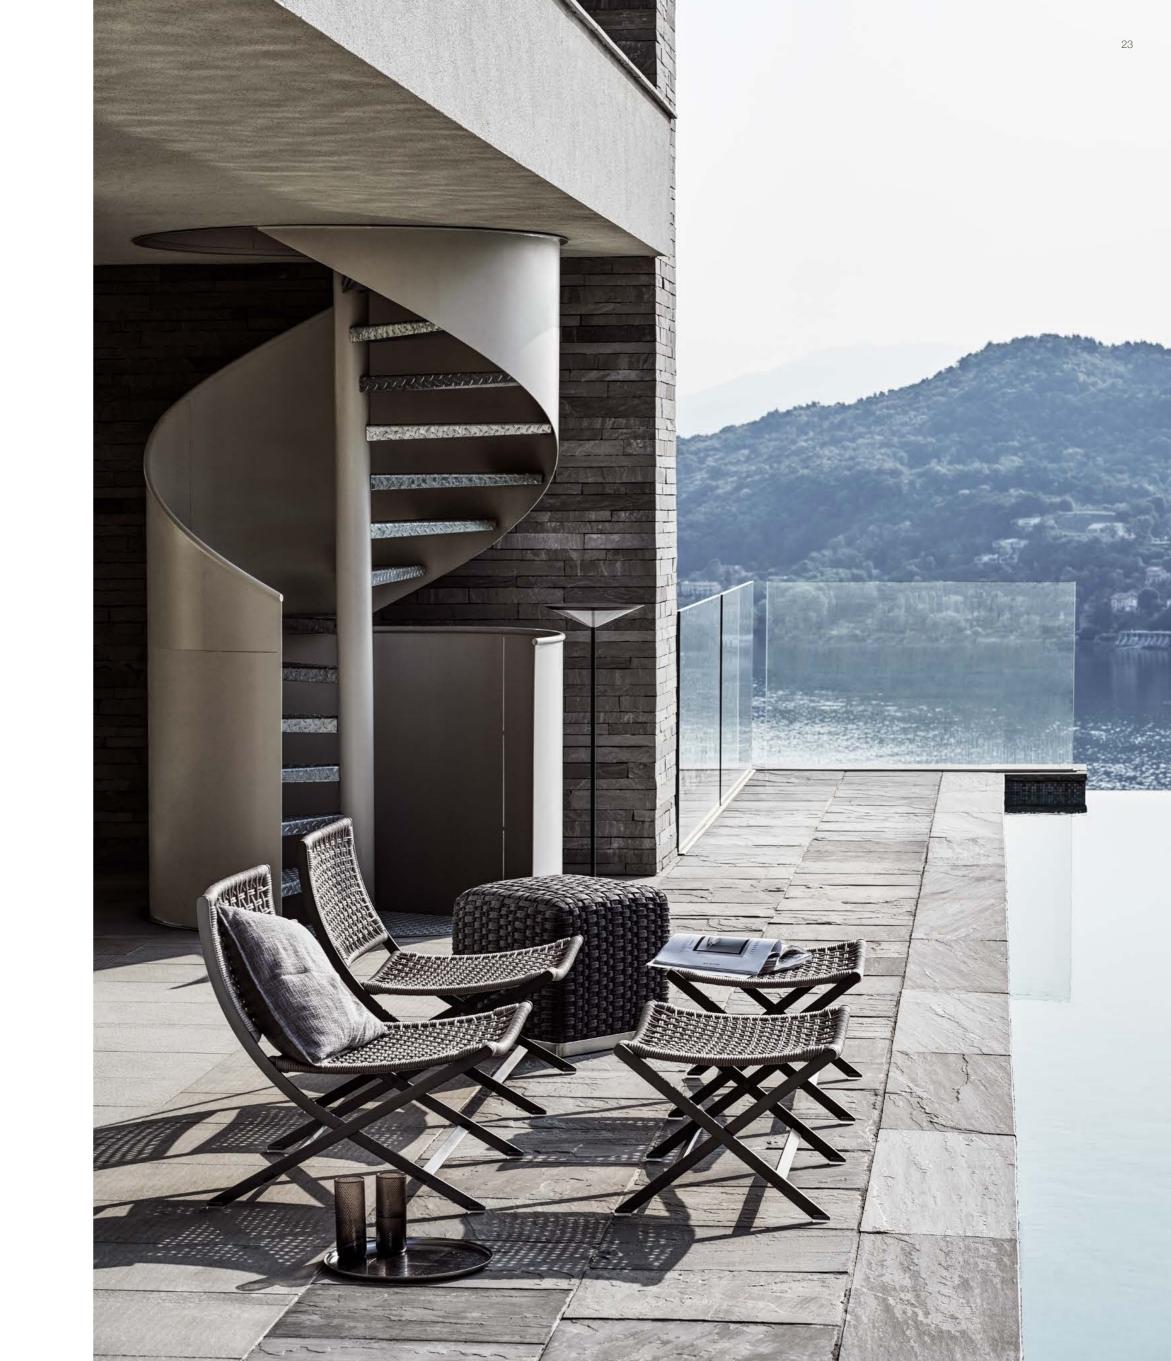

# BY THE LAKE

modern stone and glass architecture overlooking the lake

All-white for the Cesta Outdoor accessory and the Bangkok ottoman, both featuring elegant woven designs. An enchanting corner setting also allows sophisticated living outdoor (p.5). The Zante sectional sofa, with iroko wood structure, stained grey and upholstered in a citron and grey micro jacquard fabric stands out against the stacked stone wall, the ideal backdrop for maxi outdoor living. The rectangular Fly Outdoor coffee table and round side tables are topped in Pietra del Cardoso and Beola argentata. The pair of Alison Outdoor small armchairs have an extruded aluminum structure; the Colorado rug is shown here in slate color (p.6/7). Detail of Alison Outdoor small armchairs with aluminum structure and backrest in polyurethane rubber (opposite page). Detail of the Zante sofa structure crafted entirely of solid iroko wood (above)