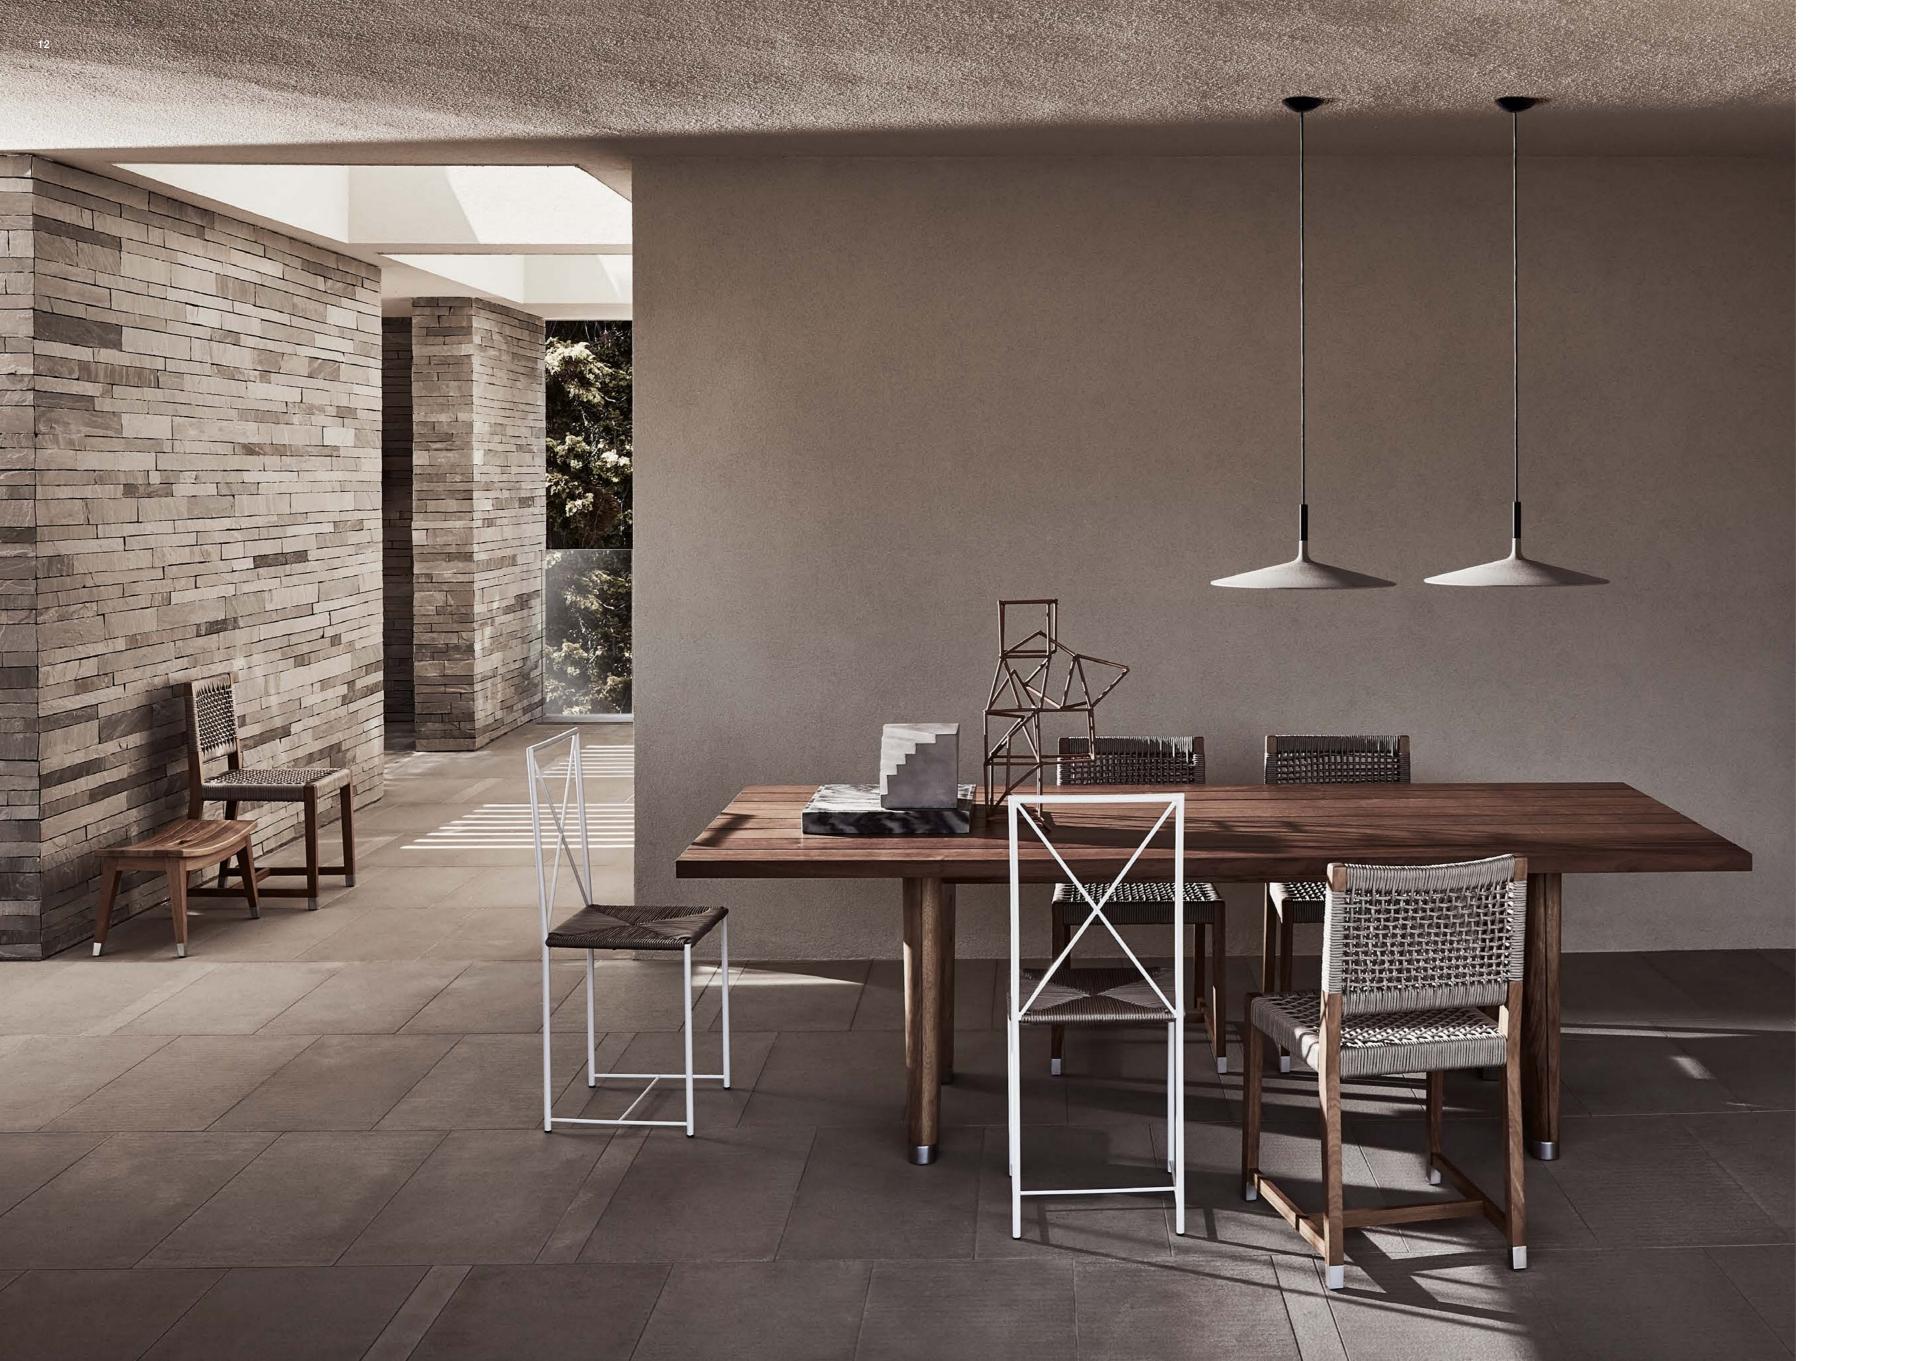

Protected from the elements, one of the home's two outdoor dining areas is covered to allow alfresco dining year-round. Moka Outdoor chairs in white powder-coated steel mingle with Dafne iroko chairs with woven polypropylene around the Monreale iroko wood Outdoor table (p.12/13). Detail of the Phuket ottoman's polypropylene fiber weave (above)