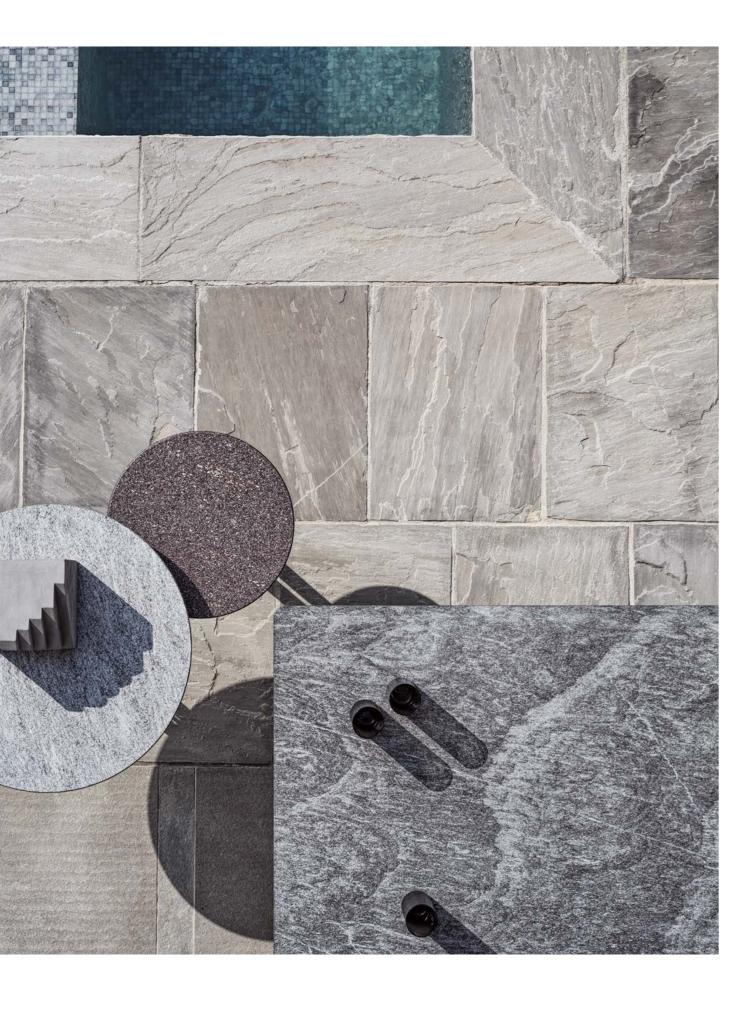

# BY THE LAKE

modern stone and glass architecture overlooking the lake

All-white for the Cesta Outdoor accessory and the Bangkok ottoman, both featuring elegant woven designs. An enchanting corner setting also allows sophisticated living outdoor (p.5). The Zante sectional sofa, with iroko wood structure, stained grey and upholstered in a citron and grey micro jacquard fabric stands out against the stacked stone wall, the ideal backdrop for maxi outdoor living. The rectangular Fly Outdoor coffee table and round side tables are topped in Pietra del Cardoso and Beola argentata. The pair of Alison Outdoor small armchairs have an extruded aluminum structure; the Colorado rug is shown here in slate color (p.6/7). Detail of Alison Outdoor small armchairs with aluminum structure and backrest in polyurethane rubber (opposite page). Detail of the Zante sofa structure crafted entirely of solid iroko wood (above)

Detail of the different table tops, in Pietra del Cardoso, Beola argentata and porphyry (above). Poised for poolside cocktails, the Peter Outdoor lounge chairs with matching footstools and Phuket woven ottoman are comfortable and inviting (opposite page)