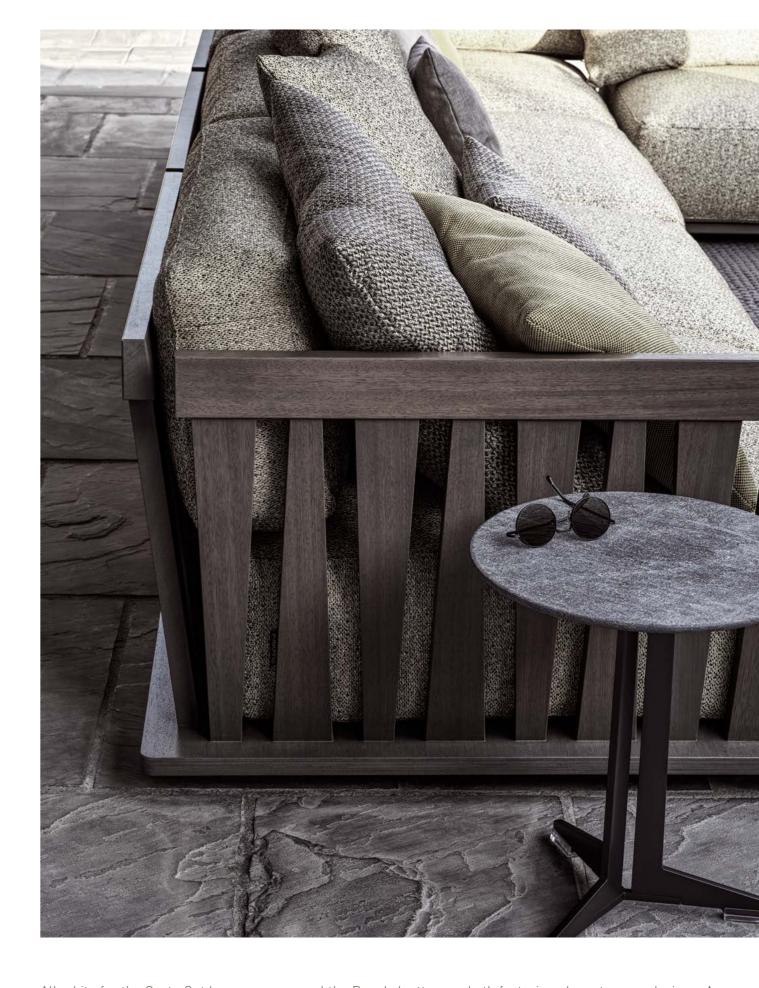

# BY THE LAKE

modern stone and glass architecture overlooking the lake

All-white for the Cesta Outdoor accessory and the Bangkok ottoman, both featuring elegant woven designs. An enchanting corner setting also allows sophisticated living outdoor (p.5). The Zante sectional sofa, with iroko wood structure, stained grey and upholstered in a citron and grey micro jacquard fabric stands out against the stacked stone wall, the ideal backdrop for maxi outdoor living. The rectangular Fly Outdoor coffee table and round side tables are topped in Pietra del Cardoso and Beola argentata. The pair of Alison Outdoor small armchairs have an extruded aluminum structure; the Colorado rug is shown here in slate color (p.6/7). Detail of Alison Outdoor small armchairs with aluminum structure and backrest in polyurethane rubber (opposite page). Detail of the Zante sofa structure crafted entirely of solid iroko wood (above)