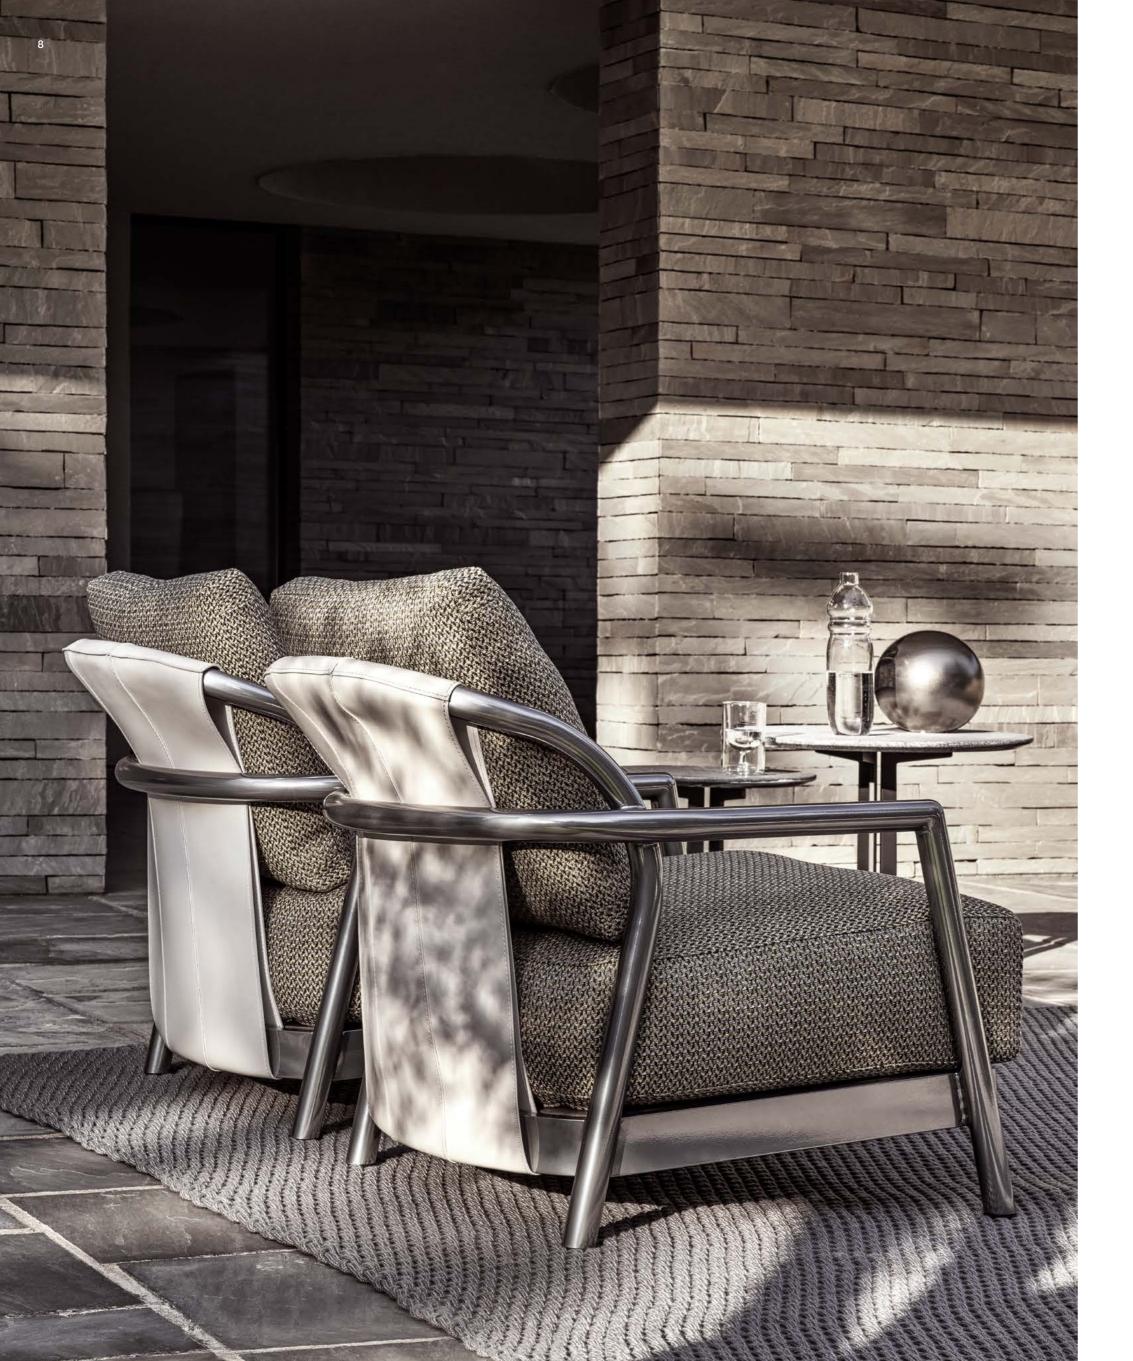

# BY THE LAKE

modern stone and glass architecture overlooking the lake

All-white for the Cesta Outdoor accessory and the Bangkok ottoman, both featuring elegant woven designs. An enchanting corner setting also allows sophisticated living outdoor (p.5). The Zante sectional sofa, with iroko wood structure, stained grey and upholstered in a citron and grey micro jacquard fabric stands out against the stacked stone wall, the ideal backdrop for maxi outdoor living. The rectangular Fly Outdoor coffee table and round side tables are topped in Pietra del Cardoso and Beola argentata. The pair of Alison Outdoor small armchairs have an extruded aluminum structure; the Colorado rug is shown here in slate color (p.6/7). Detail of Alison Outdoor small armchairs with aluminum structure and backrest in polyurethane rubber (opposite page). Detail of the Zante sofa structure crafted entirely of solid iroko wood (above)