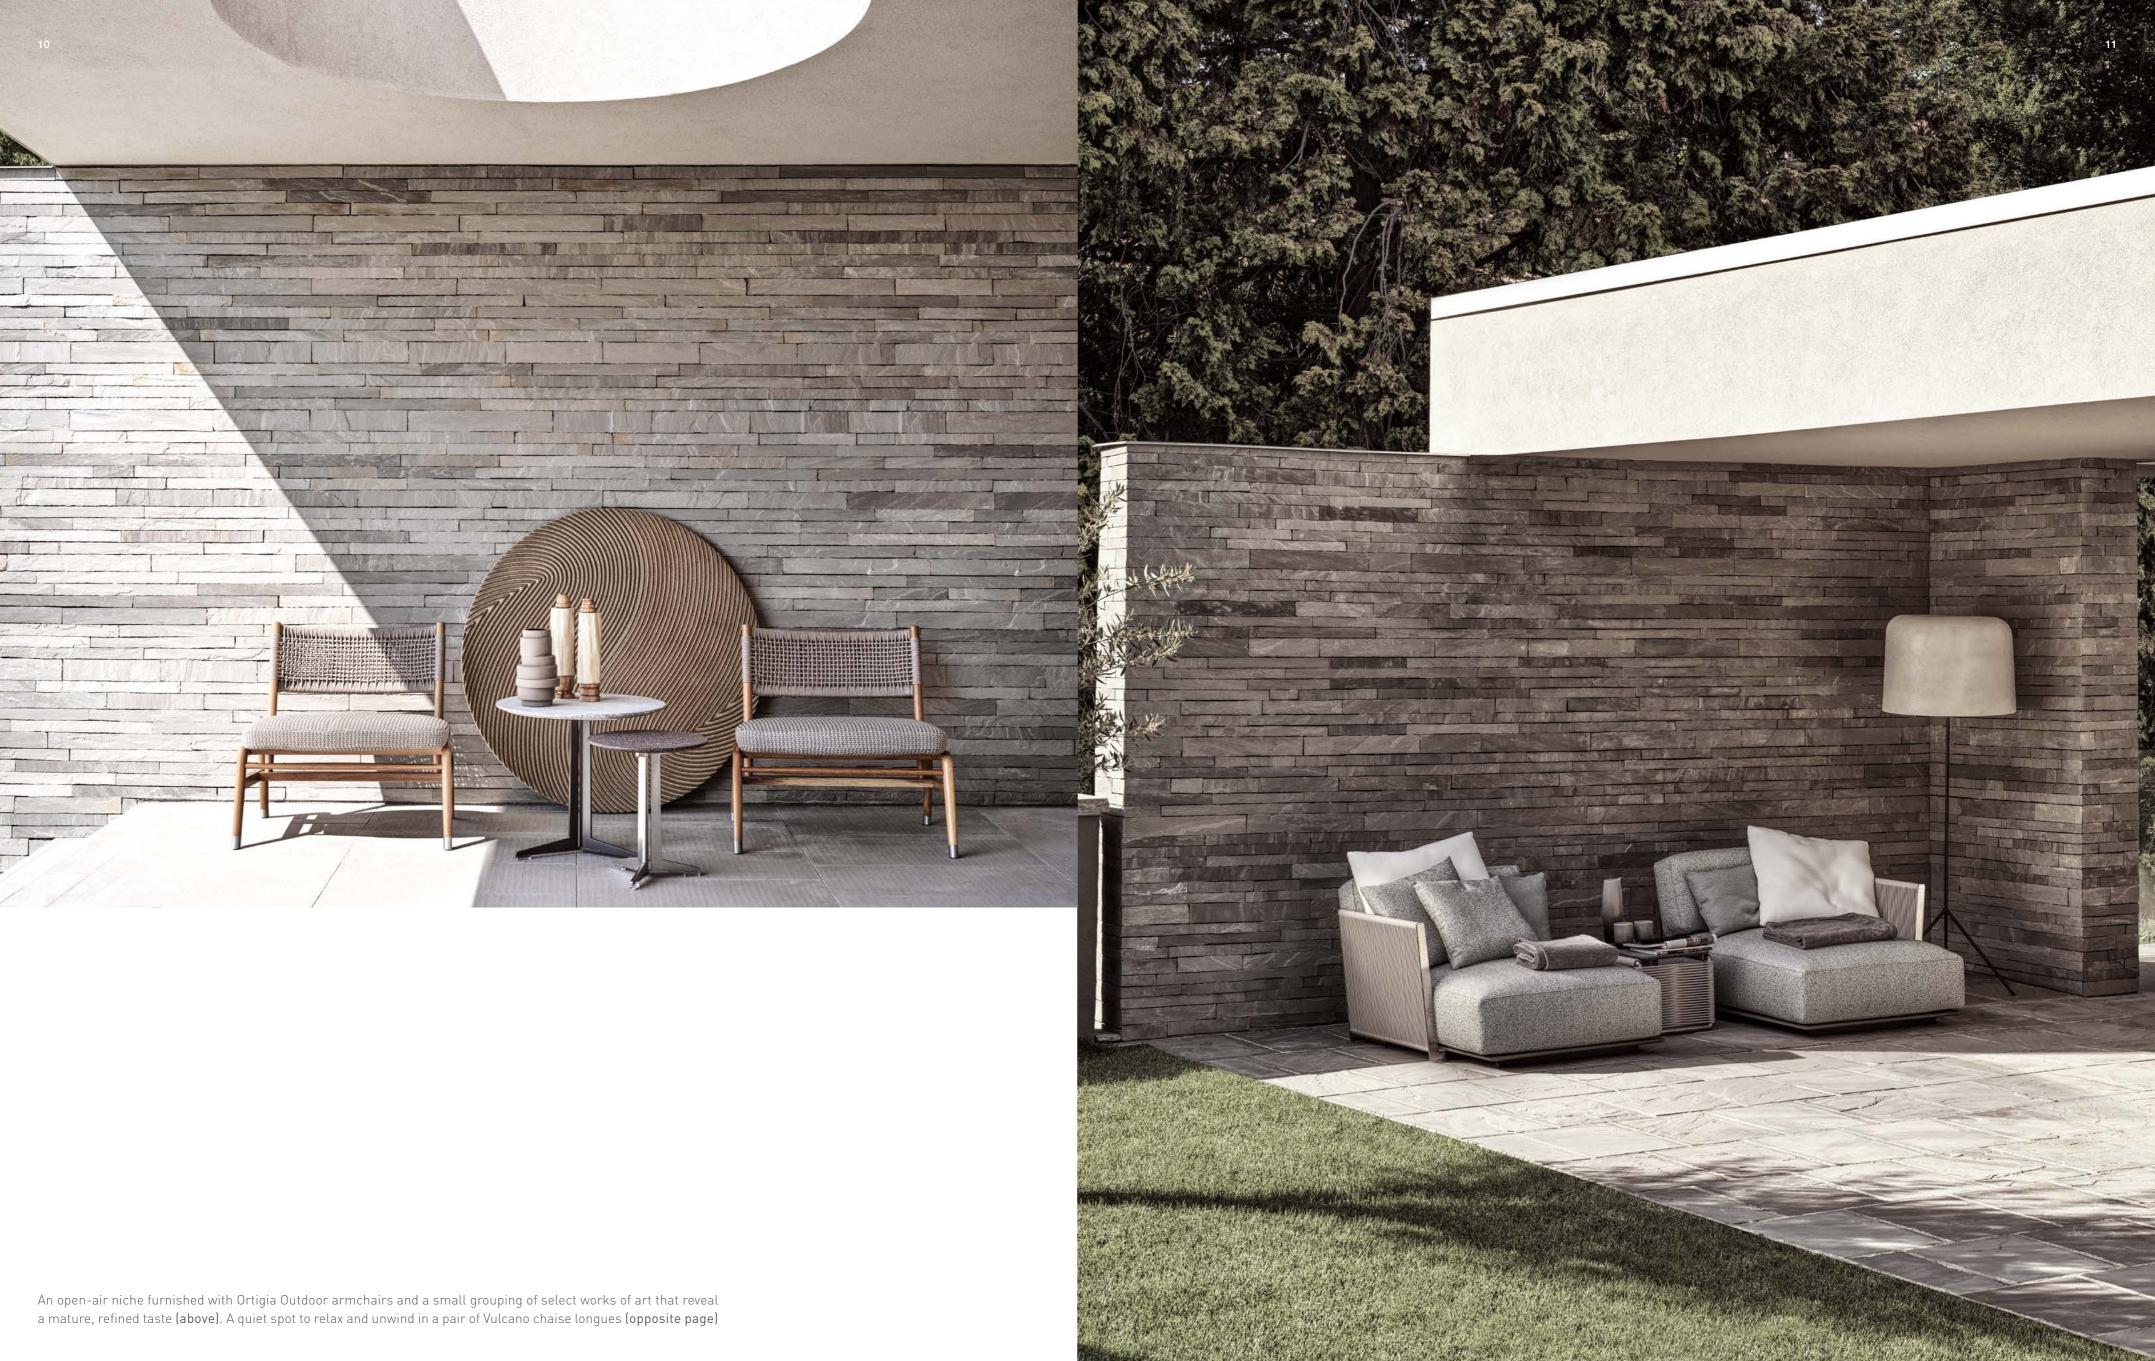

The Flexform Outdoor Collection carries the same DNA as the interior collection and is designed to allow the creation of equally cozy and sophisticated outdoor settings.

In addition to absolutely original pieces, are the Flexform 'must-have' classics that, 'dressed' for the outdoors are meant to dwell on patios, terraces and in gardens.

A captivating choice of fabrics that, starting with the most muted pastels, ranges from whites to earth tones, to vibrant shades of green, citron, bordeaux, and many refined, elegant shades of grey. Natural materials, like stone, wood and metal – with satin finish or lacquered in the same colors as the fabrics – are the result of meticulous research aimed at ensuring the products are weatherproof.

The Outdoor Collection is dedicated to those who love the timeless aesthetic of Flexform: the same style, elegance and design.