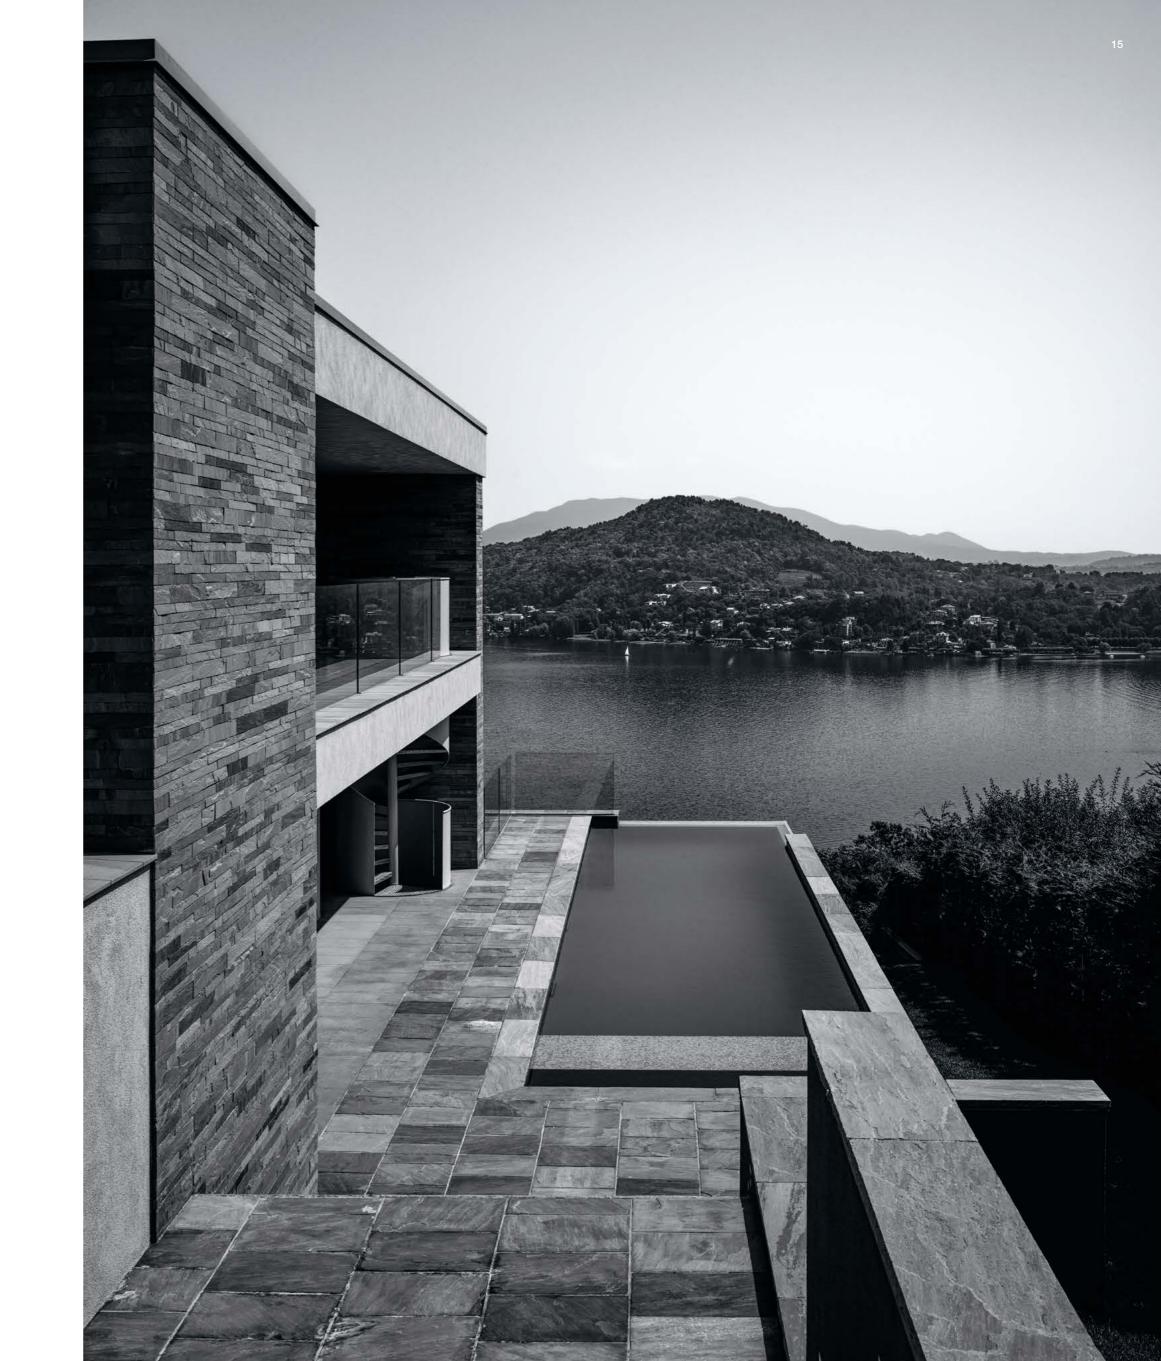

# BY THE LAKE

modern stone and glass architecture overlooking the lake

All-white for the Cesta Outdoor accessory and the Bangkok ottoman, both featuring elegant woven designs. An enchanting corner setting also allows sophisticated living outdoor (p.5). The Zante sectional sofa, with iroko wood structure, stained grey and upholstered in a citron and grey micro jacquard fabric stands out against the stacked stone wall, the ideal backdrop for maxi outdoor living. The rectangular Fly Outdoor coffee table and round side tables are topped in Pietra del Cardoso and Beola argentata. The pair of Alison Outdoor small armchairs have an extruded aluminum structure; the Colorado rug is shown here in slate color (p.6/7). Detail of Alison Outdoor small armchairs with aluminum structure and backrest in polyurethane rubber (opposite page). Detail of the Zante sofa structure crafted entirely of solid iroko wood (above)