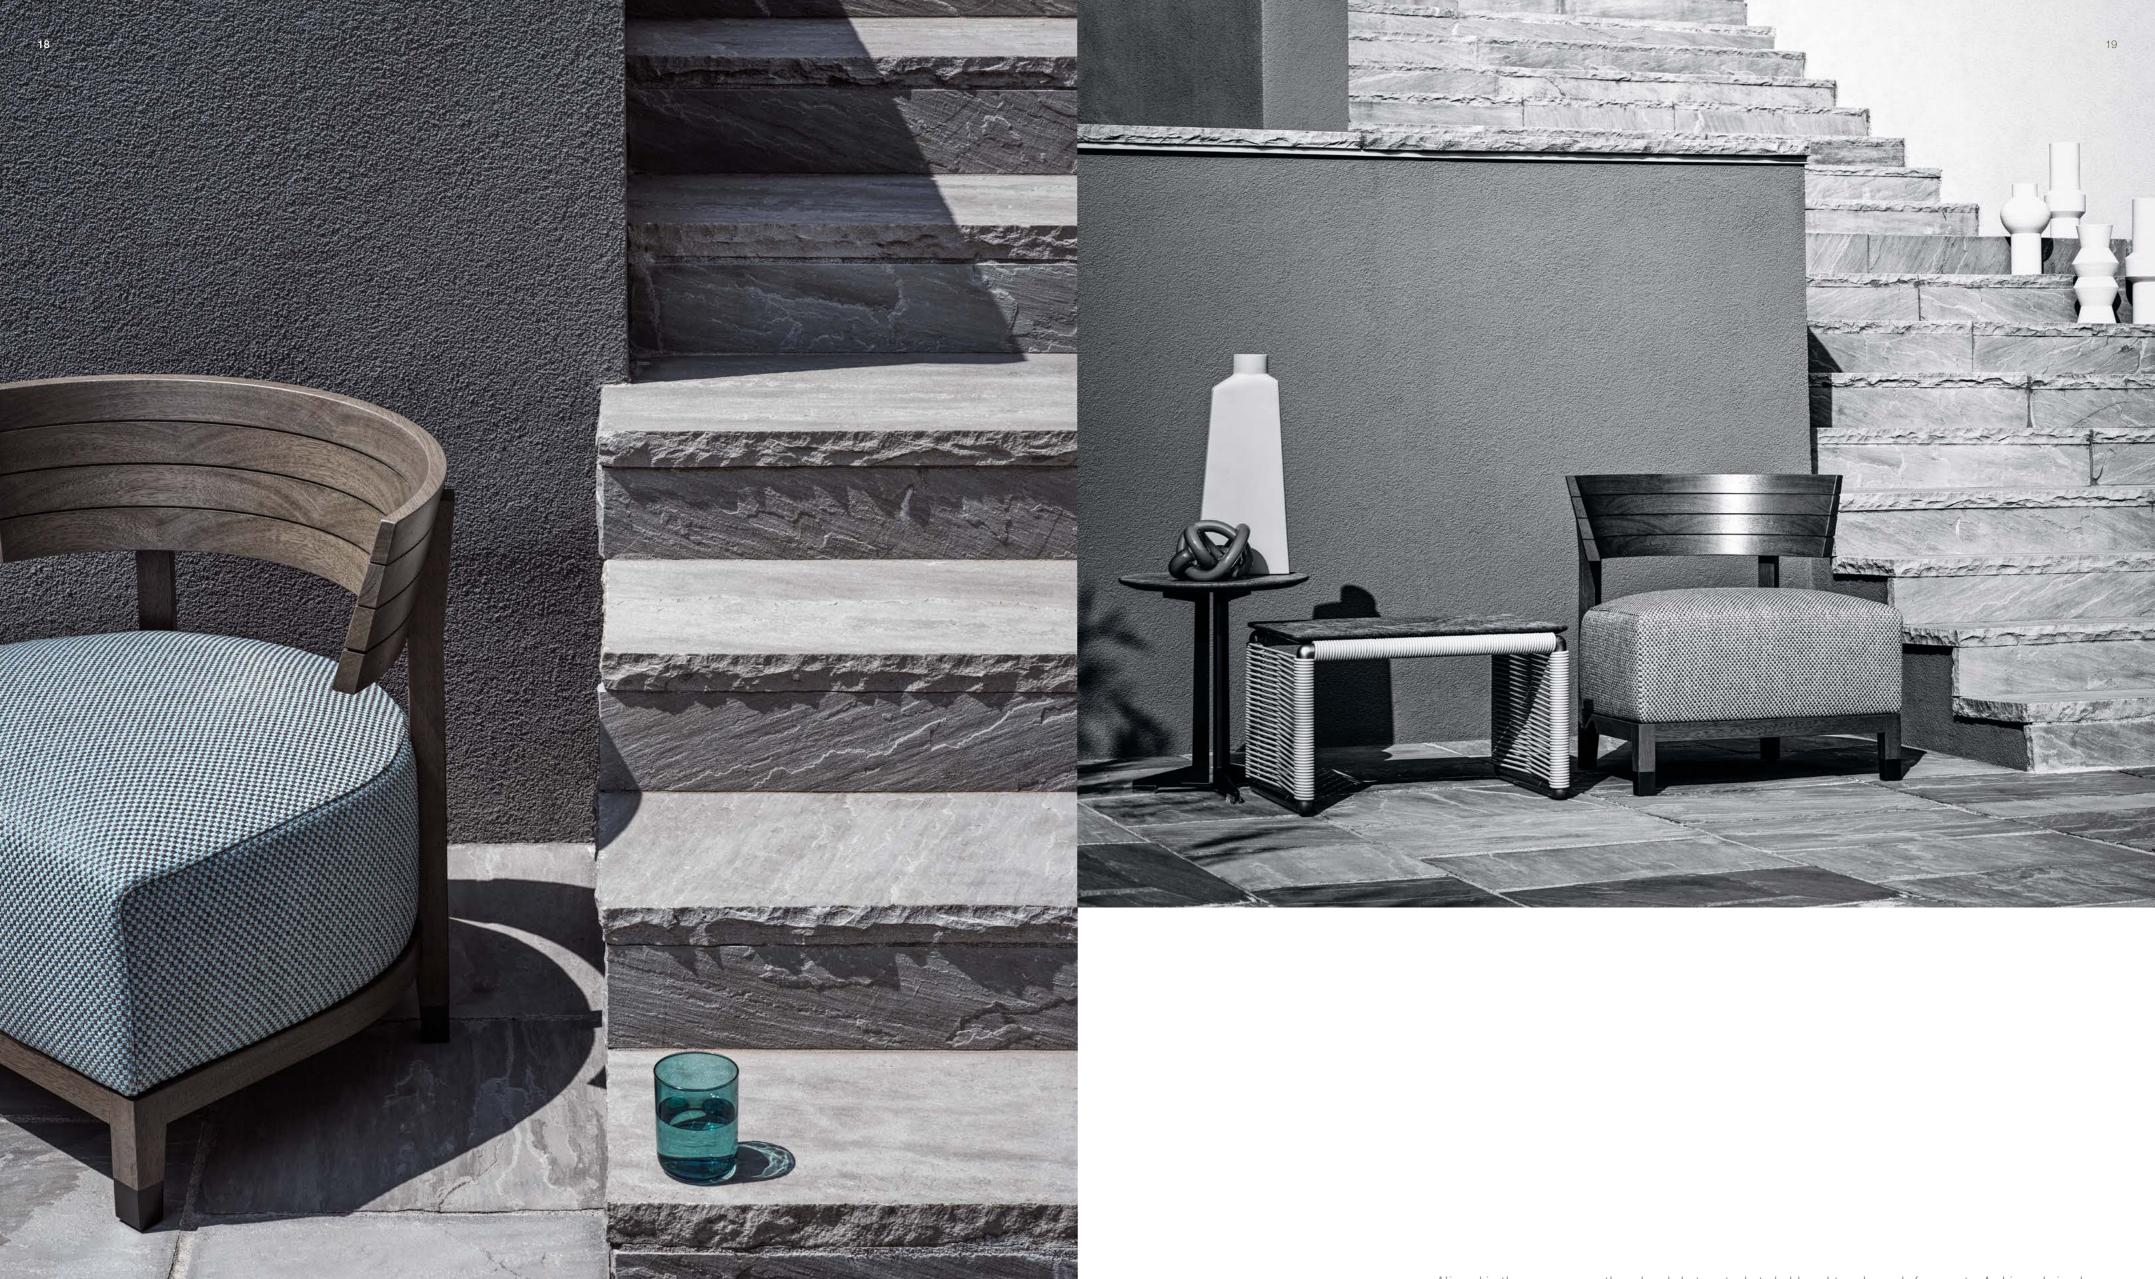

Detail of the different table tops, in Pietra del Cardoso, Beola argentata and porphyry (above). Poised for poolside cocktails, the Peter Outdoor lounge chairs with matching footstools and Phuket woven ottoman are comfortable and inviting (opposite page)