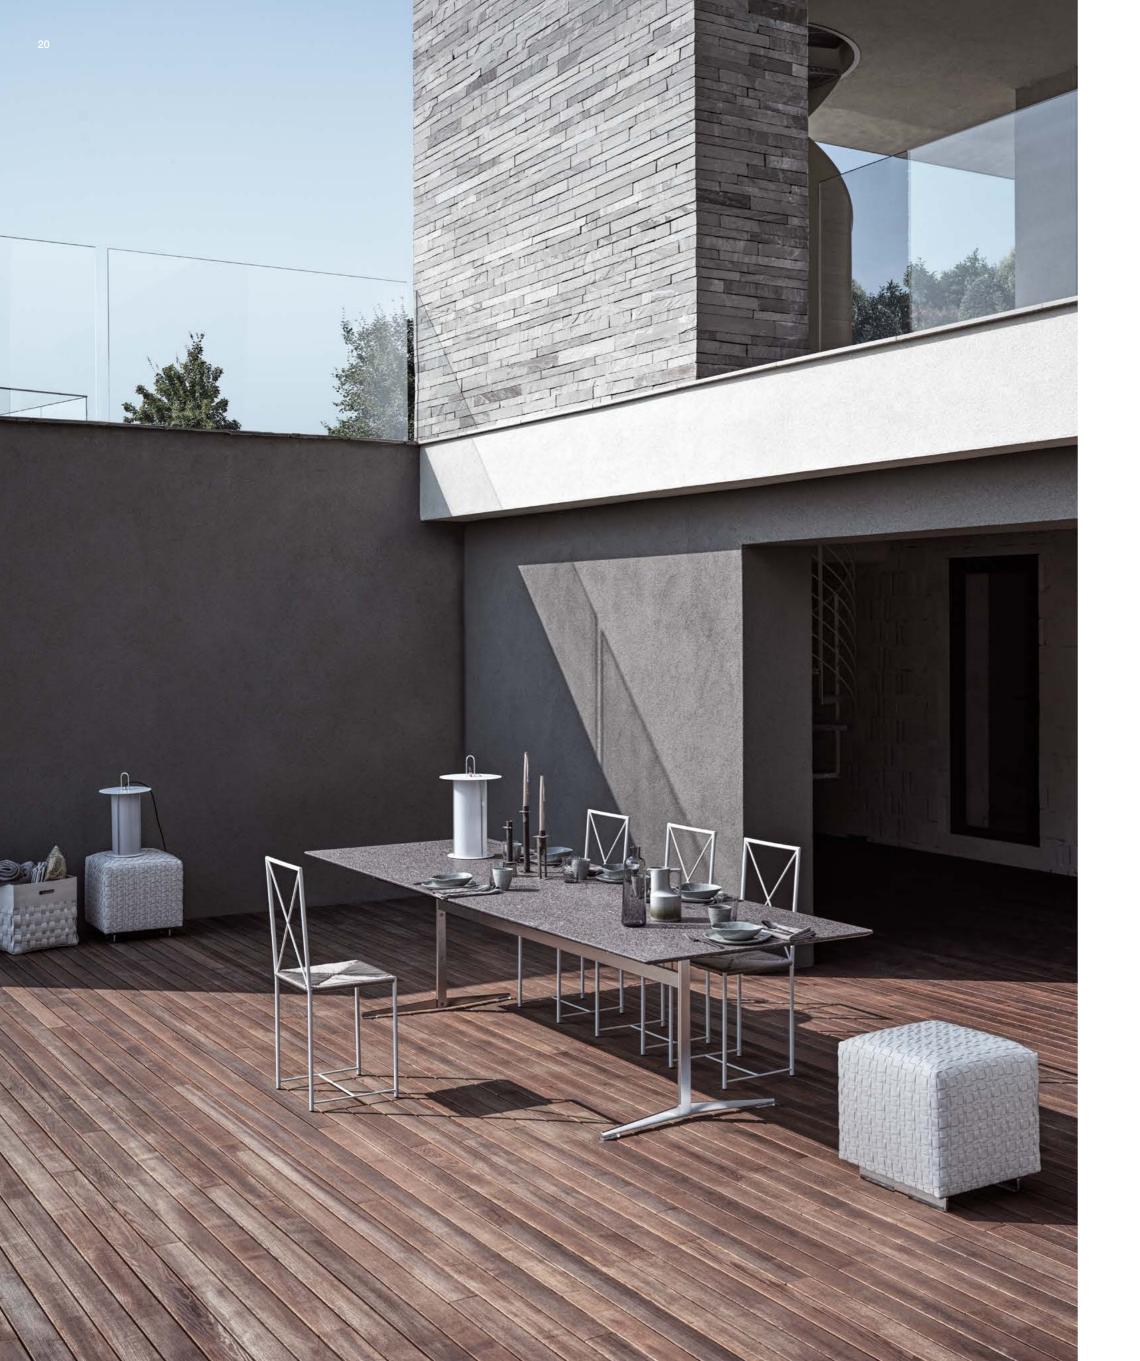

Set for an outdoor lunch on the wood deck, the long Fly Outdoor table with porphyry top and Moka Outdoor chairs in powder-coated white metal with seat in sand-color woven polypropylene cord (opposite page and above)